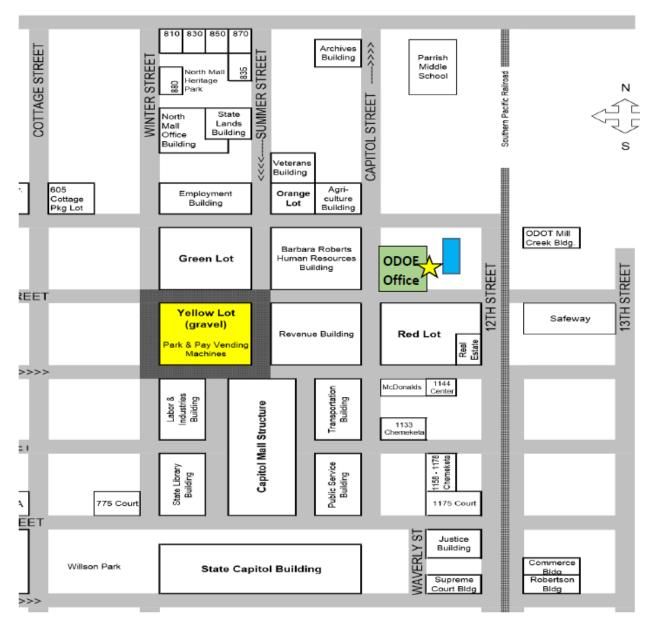

## **Visiting the Oregon Department of Energy**

550 Capitol St. NE | Salem, OR 97301 Parking & Office Entry

The main entrance to the building is shown with a yellow star below. The Oregon Department of Energy is located on the first floor, reception is directly to the left after entering the building.

## Parking:

- There are several **coin-metered** spots in ODOE's parking lot (blue box below). Enter the parking lot from NE Marion or Capitol Streets.
- The Yellow Lot is about a block away (yellow box below), with Park & Pay vending machines located along the center driveway. Pay by credit card available.
- Metered on-street parking in surrounding area. Pay by credit card or coins at most meters.